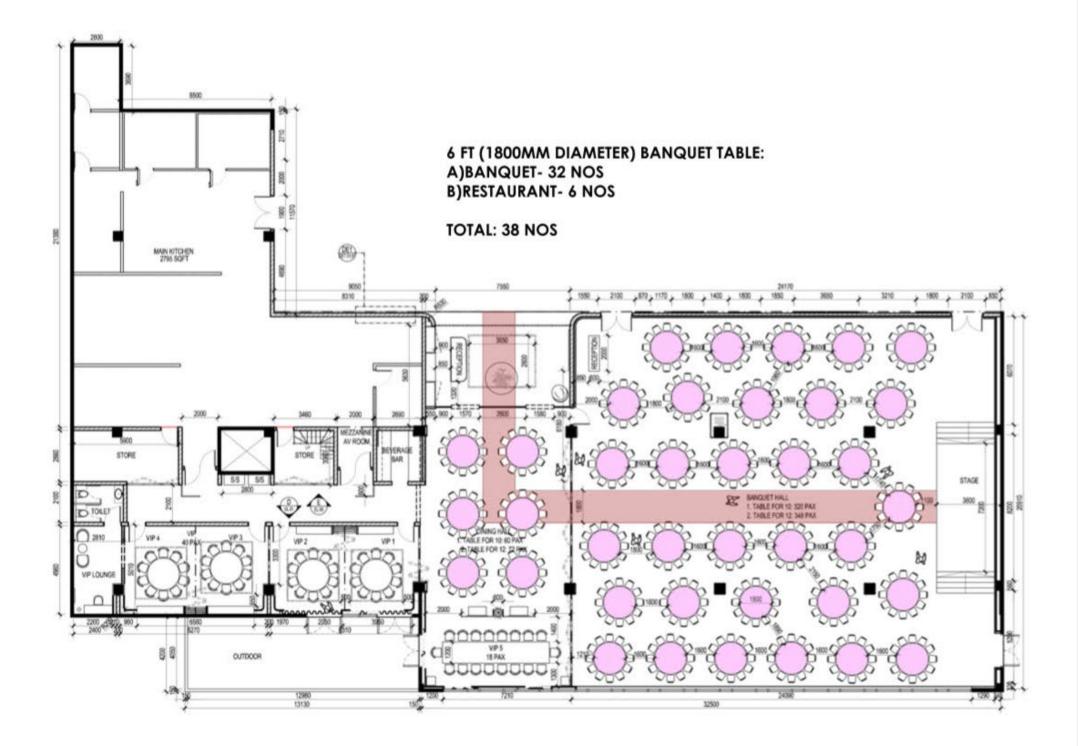

|                  | Capacity         |
|------------------|------------------|
| Peacock Room x 1 | 20 pax           |
| Batik Room x 4   | 12 pax each room |
| Restaurant       | 120 pax          |
| Ballroom         | 450 pax          |

# **De.Wan 1958 Banquet Hall Rental Rates**

|                                                                          | Facilities                                                                                                                                                                                                                                                                                                                                | Half Day - 6 hours<br>Total booking hours including<br>set up/tear downtime. | Full Day - 15 hours<br>Total booking hours<br>including set up/<br>tear downtime. | Seating<br>Capacity                                                                       |
|--------------------------------------------------------------------------|-------------------------------------------------------------------------------------------------------------------------------------------------------------------------------------------------------------------------------------------------------------------------------------------------------------------------------------------|------------------------------------------------------------------------------|-----------------------------------------------------------------------------------|-------------------------------------------------------------------------------------------|
| Friday/Saturday/<br>Sunday/<br>Public Holiday &<br>Eve of Public Holiday | <ul> <li>Stage</li> <li>Lighting with<br/>visual technician</li> <li>Sound system</li> <li>4 x Cordless</li> </ul>                                                                                                                                                                                                                        | RM8,000<br>(Day Time)<br>RM10,000<br>(Night Time)                            | RM18,000                                                                          |                                                                                           |
| Monday - Thursday                                                        | <ul> <li>Microphone</li> <li>2 x Portable Speaker with<br/>4 cordless Microphone</li> <li>16 Channel Digital Mixer</li> <li>2 x Wired Microphone</li> <li>2 x Monitor</li> <li>2 x Sub Woofer</li> </ul>                                                                                                                                  | RM5,000<br>(Day Time)<br>RM7,000<br>(Night Time)                             | RM12,000                                                                          | Seated dining:<br>320 pax<br>Theatre seating:<br>450 pax<br>Standing cocktail:<br>500 pax |
| Monday - Sunday                                                          | <ul> <li>3D Mapping projector</li> <li>Stage lighting with visual technician</li> <li>Sound system <ul> <li>4 x Cordless</li> <li>Microphone</li> <li>2 x Portable Speaker with 4 cordless Microphone</li> <li>16 Channel Digital Mixer</li> <li>2 x Wired Microphone</li> <li>2 x Monitor</li> <li>2 x Sub Woofer</li> </ul> </li> </ul> | _                                                                            | RM50,000                                                                          |                                                                                           |