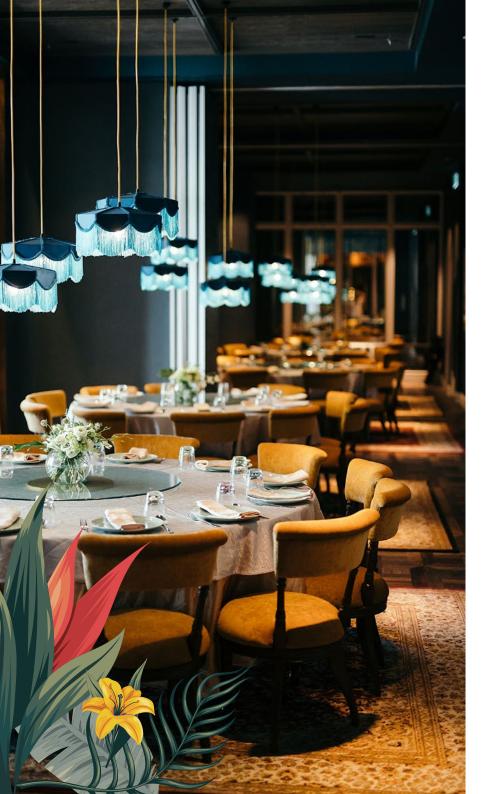

# **The Space**

De.Wan 1958 by Chef Wan is located on Level 2 of The LINC KL, an upcoming lifestyle retail centre in town. Inspired by greenery, the mall is designed to bring visitors back to nature with its luscious green plants and decorations.

Our entire restaurant and event hall can accommodate up to 500 seated or 1,000 standing guests and fully fitted with audio-visual equipment, and stage. When the occasion calls for, we can provide security, valet parking services as well as red carpet entryway to make your VVIPs feel extra special.