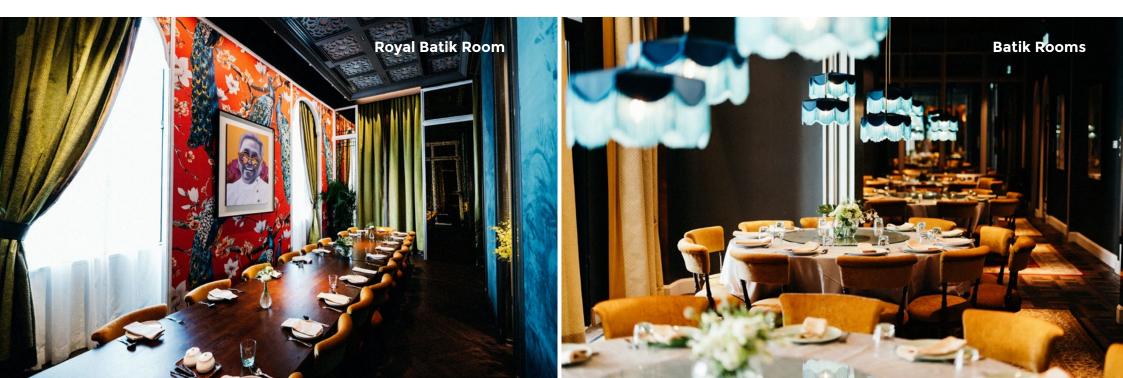

|                  | Capacity         |
|------------------|------------------|
| Peacock Room x 1 | 20 pax           |
| Batik Room x 4   | 12 pax each room |
| Restaurant       | 120 pax          |
| Ballroom         | 450 pax          |

# De.Wan 1958 Restaurant Rates

 $\sim$ 

| Peacock Room<br>(Long Table max 22 pax)     |                    | Monday - Thursday |                 | Friday - Sunday |         |         |
|---------------------------------------------|--------------------|-------------------|-----------------|-----------------|---------|---------|
| Booking Time                                | 11:00am            | 2:30pm            | 6:30pm          | 11:00am         | 3:00pm  | 6:30pm  |
| Minimum Spend*<br>(Deposit Required)        | RM3,000            | RM2,000           | RM3,000         | RM3,000         | RM2,000 | RM3,000 |
| All bookings are subjected to Minimum       | n Spend or Room Ch | narge RM500.      |                 |                 |         |         |
| Batik Rooms<br>(Adjoining)                  | Monday - Thursday  |                   | Friday - Sunday |                 |         |         |
| Booking Time                                | 11:00am            | 2:30pm            | 6:30pm          | 11:00am         | 3:00pm  | 6:30pm  |
| Batik Room 1 (max 12 pax)<br>Minimum Spend* | RM1,500            | RM1,500           | RM1,500         | RM1,500         | RM1,500 | RM1,500 |
| Batik Room 2 (max 12 pax)<br>Minimum Spend* | RM1,500            | RM1,500           | RM1,500         | RM1,500         | RM1,500 | RM1,500 |
| Batik Room 3 (max 12 pax)<br>Minimum Spend* | RM1,500            | RM1,500           | RM1,500         | RM1,500         | RM1,500 | RM1,500 |
| Batik Room 4 (max 24 pax)                   | RM2,500            | RM2,500           | RM2,500         | RM2,500         | RM2,500 | RM2,500 |

\* All bookings are subjected to Minimum Spend or Room Charge RM250 (Batik Room 1-3) / RM400 (Batik Room 4).

 $\sim$ 

| Whole Restaurant      | Min Spend | Hours    | Seating Capacity                                       |
|-----------------------|-----------|----------|--------------------------------------------------------|
|                       | RM40,000  | Half Day |                                                        |
| Whole Restaurant only | RM70,000  | Full Day | Seated dining: 120 pax                                 |
| Whole Restaurant      | RM60,000  | Half Day | Seated dining: 450 pax                                 |
| & Banquet Hall        | RM100,000 | Full Day | Theatre seating: 600 pax<br>Standing cocktail: 650 pax |
|                       | C.        |          |                                                        |