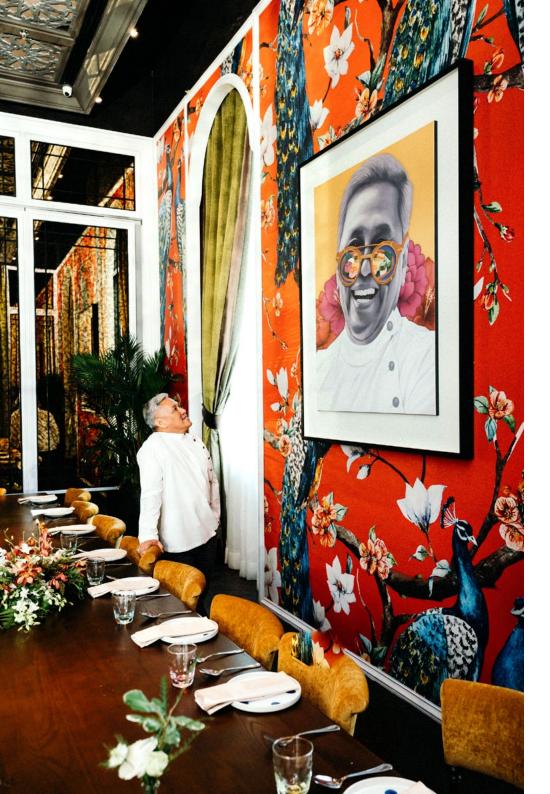

# **The Space**

De.Wan 1958 by Chef Wan is located on Level 2 of The LINC KL, an upcoming lifestyle retail centre in town. Inspired by greenery, the mall is designed to bring visitors back to nature with its luscious green plants and decorations.

|                  | Capacity         |
|------------------|------------------|
| Peacock Room x 1 | 20 pax           |
| Batik Room x 4   | 12 pax each room |
| Restaurant       | 120 pax          |
| Ballroom         | 450 pax          |