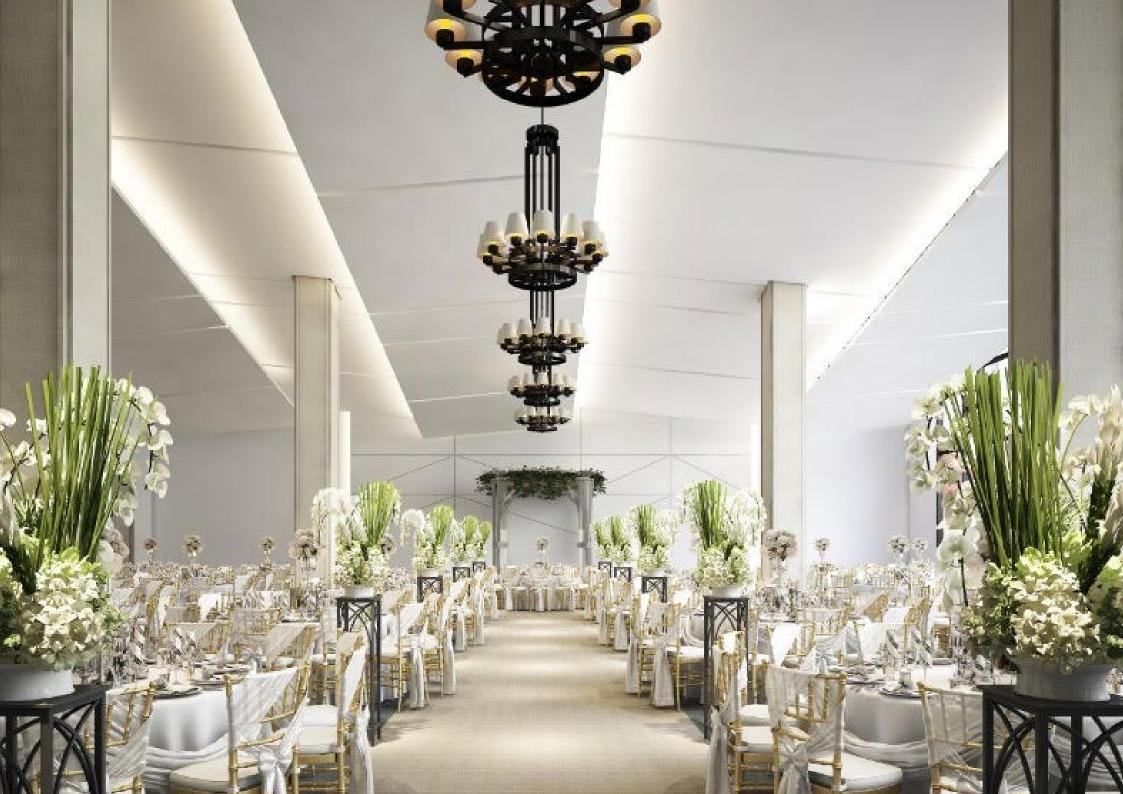

Our entire restaurant and event hall can accommodate up to 500 seated or 1,000 standing guests and fully fitted with audio-visual equipment, and stage. When the occasion calls for, we can provide security, valet parking services as well as red carpet entryway to make your VVIPs feel extra special.

### **De.Wan 1958 Banquet Hall Rental Rates**

|                                                                          | Facilities                                                                                                                                                                                                                                                                                                                                | Half Day - 6 hours<br>Total booking hours including<br>set up/tear downtime. | Full Day - 15 hours<br>Total booking hours<br>including set up/<br>tear downtime. | Seating<br>Capacity                           |
|--------------------------------------------------------------------------|-------------------------------------------------------------------------------------------------------------------------------------------------------------------------------------------------------------------------------------------------------------------------------------------------------------------------------------------|------------------------------------------------------------------------------|-----------------------------------------------------------------------------------|-----------------------------------------------|
| Friday/Saturday/<br>Sunday/<br>Public Holiday &<br>Eve of Public Holiday | Sunday/<br>ublic Holiday & Lighting with<br>visual technician                                                                                                                                                                                                                                                                             | RM8,000<br>(Day Time)<br>RM10,000<br>(Night Time)                            | RM18,000                                                                          |                                               |
| Monday - Thursday                                                        | <ul> <li>Microphone</li> <li>2 x Portable Speaker with<br/>4 cordless Microphone</li> <li>16 Channel Digital Mixer</li> <li>2 x Wired Microphone</li> <li>2 x Monitor</li> <li>2 x Sub Woofer</li> </ul>                                                                                                                                  | RM5,000<br>(Day Time)<br>RM7,000<br>(Night Time)                             | RM12,000                                                                          | Seated dining:<br>320 pax<br>Theatre seating: |
| Monday - Sunday                                                          | <ul> <li>3D Mapping projector</li> <li>Stage lighting with visual technician</li> <li>Sound system <ul> <li>4 x Cordless</li> <li>Microphone</li> <li>2 x Portable Speaker with 4 cordless Microphone</li> <li>16 Channel Digital Mixer</li> <li>2 x Wired Microphone</li> <li>2 x Monitor</li> <li>2 x Sub Woofer</li> </ul> </li> </ul> | _                                                                            | RM50,000                                                                          | Standing cocktail:<br>500 pax                 |