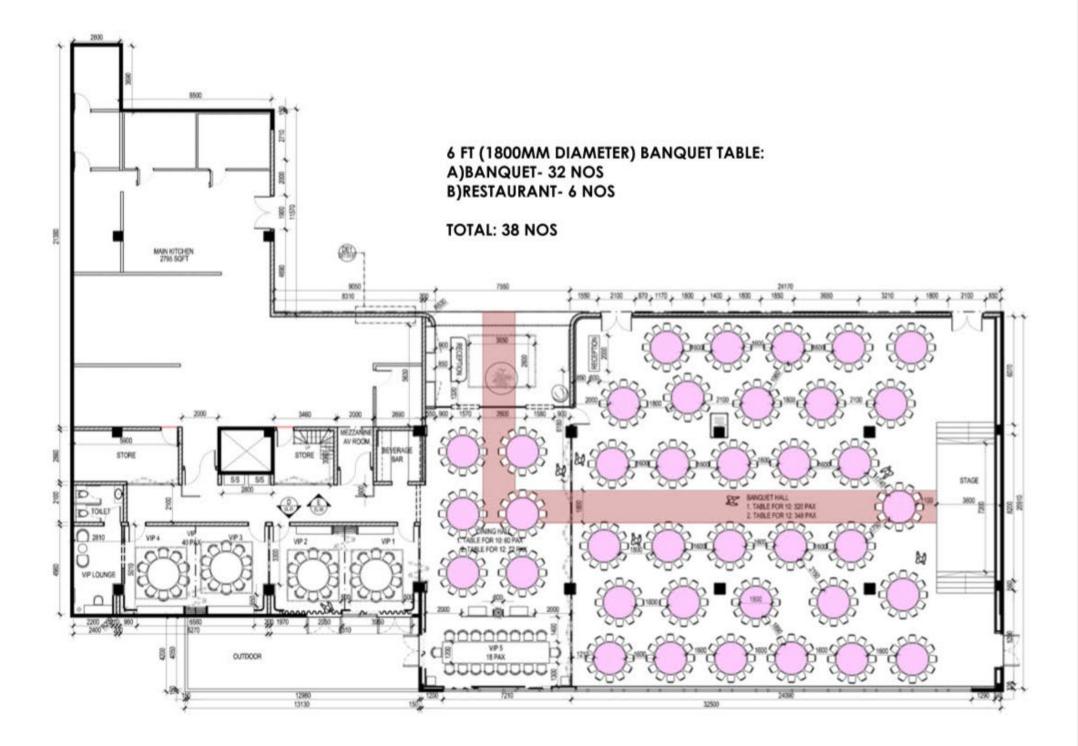

|                      | Capacity         |
|----------------------|------------------|
| Royal Batik Room x 1 | 20 pax           |
| Batik Room x 4       | 12 pax each room |
| Restaurant           | 120 pax          |
| Ballroom             | 450 pax          |

### **De.Wan 1958 Banquet Hall Rental Rates**

|                                                                          | Facilities                                                                                                                                                                                                                                                                                                                                | Half Day - 6 hours<br>Total booking hours including<br>set up/tear downtime. | Full Day - 15 hours<br>Total booking hours<br>including set up/<br>tear downtime. | Seating<br>Capacity                           |
|--------------------------------------------------------------------------|-------------------------------------------------------------------------------------------------------------------------------------------------------------------------------------------------------------------------------------------------------------------------------------------------------------------------------------------|------------------------------------------------------------------------------|-----------------------------------------------------------------------------------|-----------------------------------------------|
| Friday/Saturday/<br>Sunday/<br>Public Holiday &<br>Eve of Public Holiday | Sunday/<br>ublic Holiday & Lighting with<br>visual technician                                                                                                                                                                                                                                                                             | RM8,000<br>(Day Time)<br>RM10,000<br>(Night Time)                            | RM18,000                                                                          |                                               |
| Monday - Thursday                                                        | <ul> <li>Microphone</li> <li>2 x Portable Speaker with<br/>4 cordless Microphone</li> <li>16 Channel Digital Mixer</li> <li>2 x Wired Microphone</li> <li>2 x Monitor</li> <li>2 x Sub Woofer</li> </ul>                                                                                                                                  | RM5,000<br>(Day Time)<br>RM7,000<br>(Night Time)                             | RM12,000                                                                          | Seated dining:<br>320 pax<br>Theatre seating: |
| Monday - Sunday                                                          | <ul> <li>3D Mapping projector</li> <li>Stage lighting with visual technician</li> <li>Sound system <ul> <li>4 x Cordless</li> <li>Microphone</li> <li>2 x Portable Speaker with 4 cordless Microphone</li> <li>16 Channel Digital Mixer</li> <li>2 x Wired Microphone</li> <li>2 x Monitor</li> <li>2 x Sub Woofer</li> </ul> </li> </ul> | _                                                                            | RM50,000                                                                          | Standing cocktail:<br>500 pax                 |