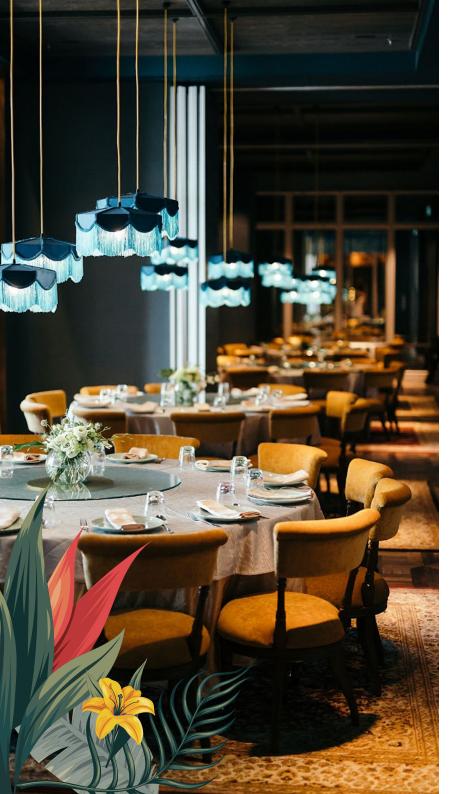

# **The Space**

De.Wan 1958 by Chef Wan is located on Level 2 of The LINC KL, an upcoming lifestyle retail centre in town. Inspired by greenery, the mall is designed to bring visitors back to nature with its luscious green plants and decorations.

Our entire restaurant and event hall can accommodate up to 500 seated or 1,000 standing guests and fully fitted with audio-visual equipment, and stage. When the occasion calls for, we can provide security, valet parking services as well as red carpet entryway to make your VVIPs feel extra special.