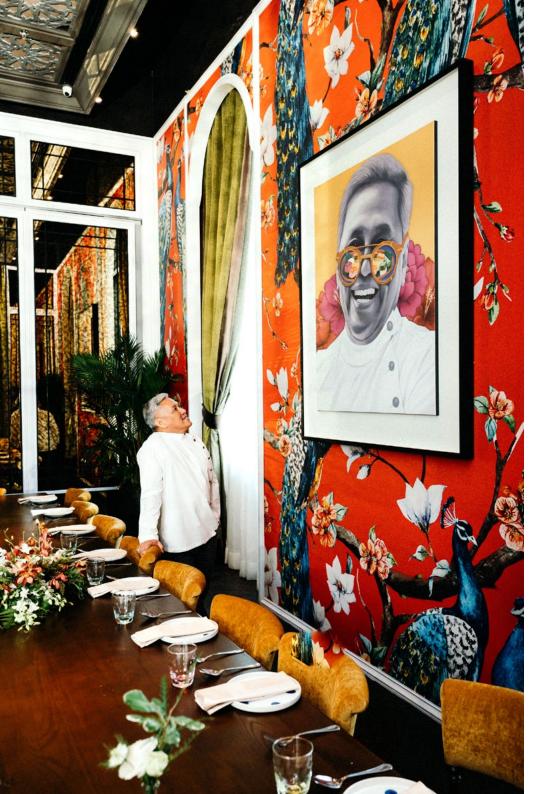

# **The Space**

De.Wan 1958 by Chef Wan is located on Level 2 of The LINC KL, an upcoming lifestyle retail centre in town. Inspired by greenery, the mall is designed to bring visitors back to nature with its luscious green plants and decorations.

|                      | Capacity         |
|----------------------|------------------|
| Royal Batik Room x 1 | 20 pax           |
| Batik Room x 4       | 12 pax each room |
| Restaurant           | 120 pax          |
| Ballroom             | 450 pax          |