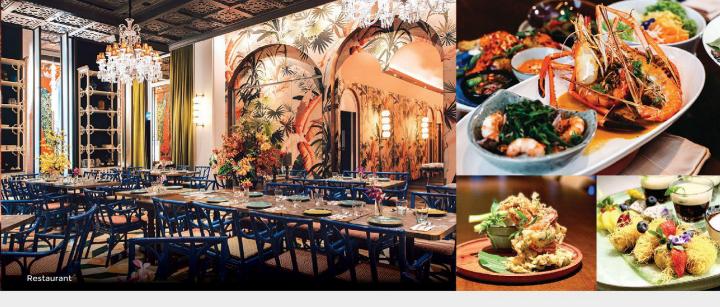

# **De.Wan 1958 Restaurant Rates**

| Peacock Room<br>(Long Table max 22 pax) |         | Monday - Thursda | эу      |         | Friday - Sunda | у       |
|-----------------------------------------|---------|------------------|---------|---------|----------------|---------|
| Booking Time                            | 11:00am | 2:30pm           | 6:30pm  | 11:00am | 3:00pm         | 6:30pm  |
| Minimum Spend*<br>(Deposit Required)    | RM3,000 | RM2,000          | RM3,000 | RM3,000 | RM2,000        | RM3,000 |