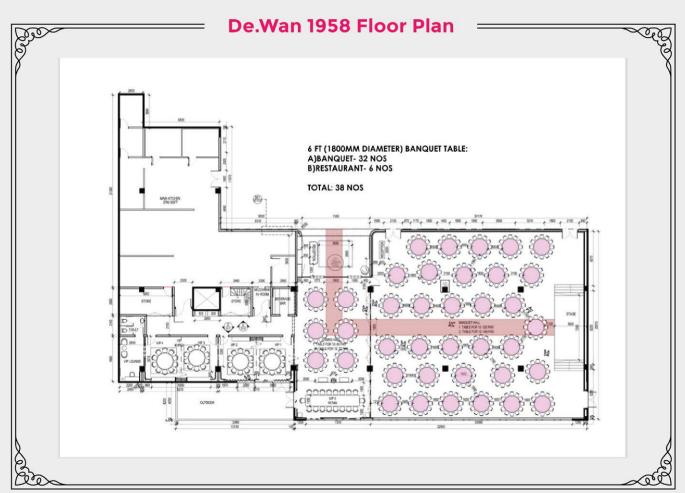

| )<br>)                                                                   | e.Wan 1958 Bai                                                                                                                                                                                                                                               | nquet Hall Re                                                          | ntal Rates                                                                | - Co                                          |
|--------------------------------------------------------------------------|--------------------------------------------------------------------------------------------------------------------------------------------------------------------------------------------------------------------------------------------------------------|------------------------------------------------------------------------|---------------------------------------------------------------------------|-----------------------------------------------|
|                                                                          | Facilities                                                                                                                                                                                                                                                   | Half Day - 6 hours Total booking hours including set up/tear downtime. | Full Day - 15 hours  Total booking hours including set up/ tear downtime. | Seating<br>Capacity                           |
| Friday/Saturday/<br>Sunday/<br>Public Holiday &<br>Eve of Public Holiday | <ul> <li>Stage</li> <li>Lighting with visual technician</li> <li>Sound system</li> <li>4 x Cordless</li> </ul>                                                                                                                                               | RM8,000<br>(Day Time)<br>RM10,000<br>(Night Time)                      | RM18,000                                                                  |                                               |
| Monday - Thursday                                                        | Microphone 2 x Portable Speaker with 4 cordless Microphone 16 Channel Digital Mixer 2 x Wired Microphone 2 x Monitor 2 x Sub Woofer                                                                                                                          | RM5,000<br>(Day Time)<br>RM7,000<br>(Night Time)                       | RM12,000                                                                  | Seated dining:<br>320 pax<br>Theatre seating: |
| Monday - Sunday                                                          | 3D Mapping projector     Stage lighting with visual technician     Sound system     4 x Cordless     Microphone     2 x Portable Speaker with 4 cordless Microphone     16 Channel Digital Mixer     2 x Wired Microphone     2 x Monitor     2 x Sub Woofer | -                                                                      | RM50,000                                                                  | 450 pax  Standing cocktail: 500 pax           |
|                                                                          |                                                                                                                                                                                                                                                              | Note:                                                                  |                                                                           |                                               |