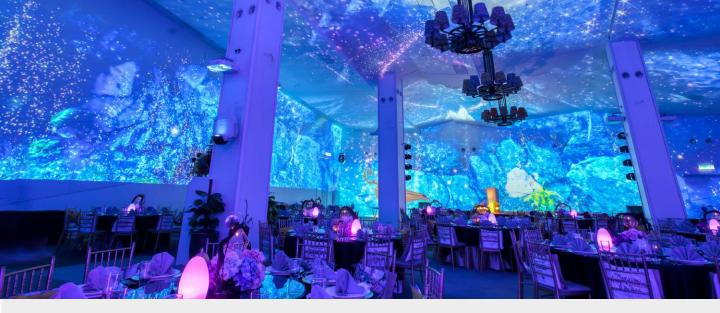

| )<br>)                                                                   | e.Wan 1958 Bai                                                                                                                                                                                                                                               | nquet Hall Re                                                          | ntal Rates                                                                | - Co                                          |
|--------------------------------------------------------------------------|--------------------------------------------------------------------------------------------------------------------------------------------------------------------------------------------------------------------------------------------------------------|------------------------------------------------------------------------|---------------------------------------------------------------------------|-----------------------------------------------|
|                                                                          | Facilities                                                                                                                                                                                                                                                   | Half Day - 6 hours Total booking hours including set up/tear downtime. | Full Day - 15 hours  Total booking hours including set up/ tear downtime. | Seating<br>Capacity                           |
| Friday/Saturday/<br>Sunday/<br>Public Holiday &<br>Eve of Public Holiday | <ul> <li>Stage</li> <li>Lighting with visual technician</li> <li>Sound system</li> <li>4 x Cordless</li> </ul>                                                                                                                                               | RM8,000<br>(Day Time)<br>RM10,000<br>(Night Time)                      | RM18,000                                                                  |                                               |
| Monday - Thursday                                                        | Microphone 2 x Portable Speaker with 4 cordless Microphone 16 Channel Digital Mixer 2 x Wired Microphone 2 x Monitor 2 x Sub Woofer                                                                                                                          | RM5,000<br>(Day Time)<br>RM7,000<br>(Night Time)                       | RM12,000                                                                  | Seated dining:<br>320 pax<br>Theatre seating: |
| Monday - Sunday                                                          | 3D Mapping projector     Stage lighting with visual technician     Sound system     4 x Cordless     Microphone     2 x Portable Speaker with 4 cordless Microphone     16 Channel Digital Mixer     2 x Wired Microphone     2 x Monitor     2 x Sub Woofer | -                                                                      | RM50,000                                                                  | 450 pax  Standing cocktail: 500 pax           |
|                                                                          |                                                                                                                                                                                                                                                              | Note:                                                                  |                                                                           |                                               |