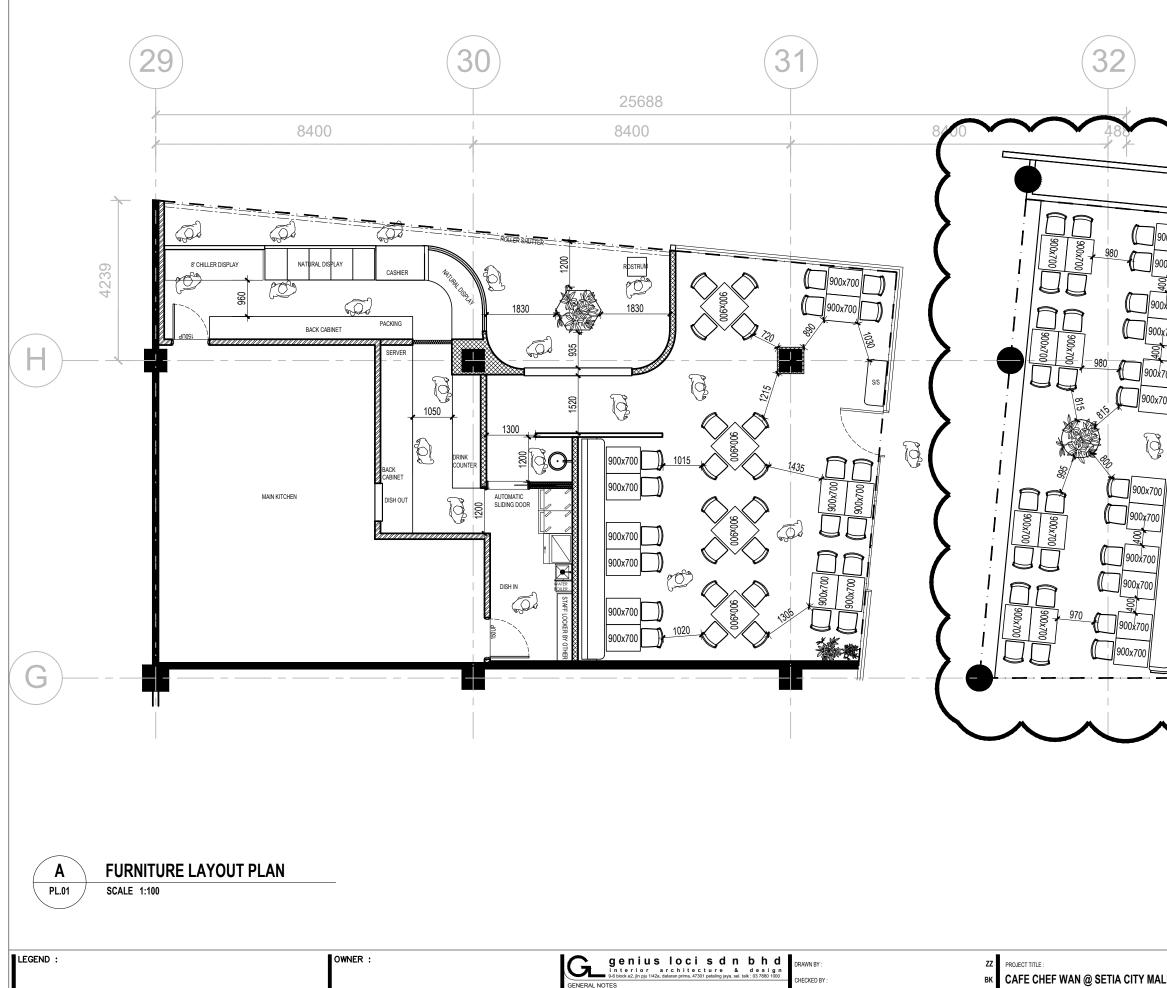

| 00x700<br>00x700<br>0x700<br>x700<br>x700<br>x55 |                                                                                                                                                                                                                                                                                                                                                                                                                                      |                    |                      |
|--------------------------------------------------|--------------------------------------------------------------------------------------------------------------------------------------------------------------------------------------------------------------------------------------------------------------------------------------------------------------------------------------------------------------------------------------------------------------------------------------|--------------------|----------------------|
|                                                  | LEGEND                                                                                                                                                                                                                                                                                                                                                                                                                               |                    |                      |
|                                                  | AREA                                                                                                                                                                                                                                                                                                                                                                                                                                 |                    | 3032 SQFT            |
|                                                  | FOYER                                                                                                                                                                                                                                                                                                                                                                                                                                |                    | 264 SQFT             |
| F                                                | BAKERY ZONE<br>DRINK COUNTER ZONE                                                                                                                                                                                                                                                                                                                                                                                                    |                    | 240 SQFT<br>137 SQFT |
| F                                                | MAIN KITCHEN                                                                                                                                                                                                                                                                                                                                                                                                                         |                    | 650 SQFT             |
|                                                  | DISH IN ZONE & LOCKER                                                                                                                                                                                                                                                                                                                                                                                                                |                    | 125 SQFT             |
| F                                                | CUSTOMER WASHING AREA                                                                                                                                                                                                                                                                                                                                                                                                                |                    | 15 SQFT              |
| F                                                | GENERAL DINING 1<br>GENERAL DINING 2 (OUTDOOR SEATI                                                                                                                                                                                                                                                                                                                                                                                  | NG)                | 910 SQFT<br>691 SQFT |
| F                                                | SEATING CAPACITY                                                                                                                                                                                                                                                                                                                                                                                                                     | ,                  | 80 PAX               |
|                                                  | 2 SEATER ( 900X700 MM TABLE )                                                                                                                                                                                                                                                                                                                                                                                                        | 32 NOS             | 64 PAX               |
| Ļ                                                | 4 SEATER ( 900X900 MM TABLE )                                                                                                                                                                                                                                                                                                                                                                                                        | 4 NOS              | 16 PAX               |
|                                                  | NOTE TO ALL CARINECTORS & SUPPLEYS:<br>1.4.L.DIMENSIONS TO BE VERIFIED ON STEE<br>2. JOINT LINES OF ANY MATERIAL FINISHES MUST BE CONTROLLED AN<br>22. SUPPLEY ATTENDATION ON DESIGN MATTERS MUST BE CARRED OUT PR<br>DESIGNER(S):<br>4. SMAPLES TO ARE TO BE SUBMITTED FOR APPROVAL<br>4. SMAPLES TO ARE TO BE FARINGTED FOR APPROVAL<br>5. MOCK LIPS ARE TO BE FARINGTED FOR ADDROVAL<br>6. CONTRACTOR TO SUBMIT AS BUILT DRAWINGS | IOR TO ANY CONSTRU |                      |
| LL, SHAH ALAM                                    | PL.01                                                                                                                                                                                                                                                                                                                                                                                                                                | REVISION :         |                      |